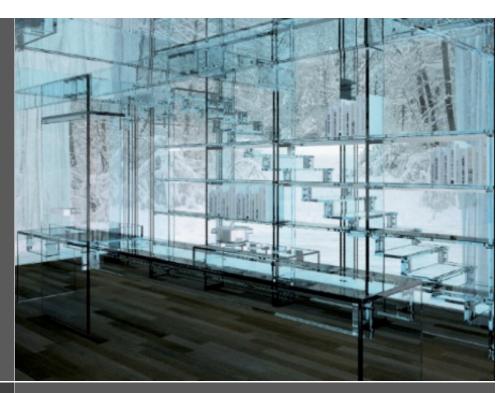

## **Design Problem:**

A local celebrity has purchased several acres of property in Northern New Jersey that offer "million dollar" views of both a small lake and mountains. The celebrity has indicated that she would be very interested in a modern glass house.

# **Design Brief:**

Design a 2,000 square foot glass house that offers 360-degree views of the surroundings and appropriate privacy for the bedrooms and bathrooms.

# **Specifications:**

- Animation should focus on an exterior view of the home and surroundings;
- Animation should show entry and living areas such as the foyer, kitchen and living room that offer unobstructed views of the lake and/or mountains;
- Animation should show rooms such as bathrooms and bedrooms that retain appropriate privacy and allow some view of the beautiful surroundings;
- The TSA logo must be incorporated into your design;
- Animation length should be a minimum of 10 seconds. There is no maximum time limit;
- Design must be original and creative;
- Design should utilize CAD functions.