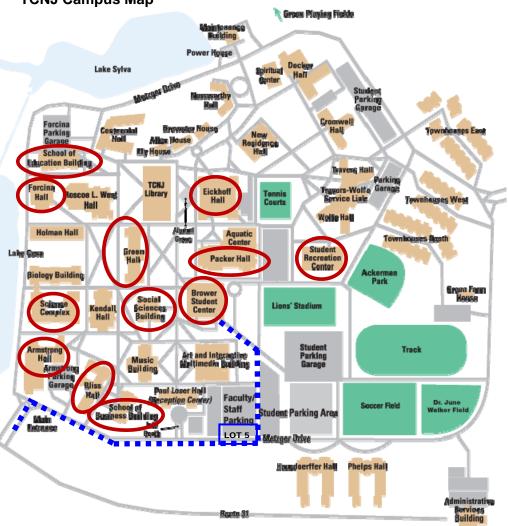

## **TCNJ Campus Map**

| AR  | Armstrong Hall               |
|-----|------------------------------|
| вв  | School of Business Building  |
| BL  | Bliss Hall                   |
| ED  | School of Education Building |
| FH  | Forcina Hall                 |
| REC | Student Recreation Center    |
| SS  | Social Science Building      |
| SCP | Science Complex Physics      |