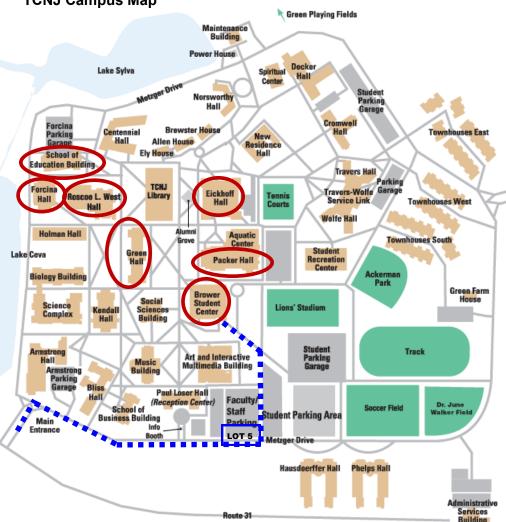

## **TCNJ Campus Map**

NEW JERSEY

TECHNOLOGY STUDENT ASSOCIATION ®

ENGINEERING

ED School of Education Building

FH Forcina Hall

PAC Packer Hall North Gym (2nd floor)

ROSCOE Roscoe L. West Hall

| EVENT                                                         | ROOM             | TIME              | DESCRIPTION                                        |
|---------------------------------------------------------------|------------------|-------------------|----------------------------------------------------|
| Biotechnology Design                                          | FH 206           | 9:30am            | Display open after judging                         |
| CAD Foundations                                               | FH Lobby         | 9:30am            | Display-open all day                               |
| Career Prep                                                   | FH Lobby         | 9:30am            | Display-open all day                               |
| Challenging Tech Issues (Prep Rm 203, Prez Rm 205)            | FH 201           | 9:45am            | Debate/Presentation                                |
| Chapter Team                                                  | FH 227           | 10:00am           | Test/Presentation                                  |
| Children's Stories                                            | FH Lobby         | 9:30am            | Display-open all day                               |
| Coding                                                        | FH 101           | 9:30am            | Video Display-open all day                         |
| Community Service Video                                       | FH 101           | 9:30am            | Video Display-open all day                         |
| Construction Challenge                                        | FH 103           | 10:00am           | Presentation/Interview  Display open after judging |
| Digital Photography                                           | FH 424           | 9:30am            | Display-open all day                               |
| Dragster                                                      | ED 212           | 11:00am           | Co2 Race                                           |
| Electrical Applications                                       | FH 256           | 9:45am            | Test                                               |
| Essays on Technology                                          | FH 423           | 9:45am            | Essay                                              |
| Flight                                                        | PAC North Gym    | 9:45am            | Controlled Flight                                  |
| Forensic Technology (Crime room FH 410, Analysis room FH 411) | FH 409           | 9:45am            | Test and Analysis                                  |
| Inventions and Innovations (Holding Rooms FH 348 & 349)       | FH 320           | 9:45am            | Presentation  Display open after judging           |
| Junior Solar Sprint                                           | Green Hall Lawn  | 9:45am            | Solar Car Race                                     |
| Leadership Strategies (Prep Rm 426, Prez Rm 425)              | FH 403           | 9:45am            | Presentation                                       |
| Mass Production                                               | FH Lobby         | 9:30am            | Display-open all day                               |
| Mechanical Engineering (Holding Rooms FH 348 & 349)           | FH 347           | 9:45am            | Presentation  Display open after judging           |
| Medical Technology Issues                                     | FH 223           | 9:30am            | Display open after judging                         |
| Microcontroller Design (Holding Room ED 212/lobby)            | ED 205           | 9:45am            | Presentation  Display open after judging           |
| Off the Grid                                                  | FH 103           | 9:30am            | Display open after judging                         |
| Prepared Speech                                               | FH 211           | 9:45am            | Speech                                             |
| Problem Solving                                               | ROSCOE 201       | 9:45am            | Activity                                           |
| Promotional Marketing                                         | FH 424           | 9:30am            | Display-open all day                               |
| STEM Animation                                                | FH 406           | 9:30am            | Video Display-open all day                         |
| Structural Engineering                                        | FH 226           | 10:00am           | Test Structure                                     |
| System Control Technology                                     | FH 223           | 9:45am            | Display open after judging                         |
| Tech Bowl                                                     | FH 408<br>FH 407 | 9:45am<br>10:45am | Test<br>Quiz Game                                  |
| Technical Design                                              | FH Lobby         | 9:30am            | Display-open all day                               |
| Video Game Design                                             | FH 406           | 9:30am            | Display-open all day                               |
| Website Design                                                | FH 406           | 9:30am            | Display-open all day                               |